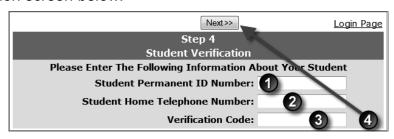

# **Step 4: Verification**

- Enter your email address
- 2 Enter the password you created earlier
- Click Log In

You will then see the student verification screen below.

- Enter the 6-digit student ID number
- Enter your 10 digit home telephone number Example: 7145551234
- Enter the Verification Code
- 4 Click Next>>