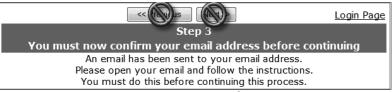

### **Step 3: Confirm With Your Email**

Do NOT click Next>> or << Previous

Open your email program in another window, and open the message from donotreply@sausd.us. In this message, please click on the **Confirm Current Email**Address link. Next, you will see a verification window. Click on **Click Here** to go to the Aeries Login screen.