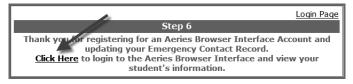

> or << Previous



Open your email program in another window, and open the message from donotreply@sausd.us. In this message, please click on the **Confirm Current Email**Address link. Next, you will see a verification window. Click on **Click Here** to go to the Aeries Login screen.

# **Step 4: Verification**

- Enter your email address
- 2 Enter the password you created earlier
- Click Log In

You will then see the student verification screen below.

- Enter the 6-digit student ID number
- Enter your 10 digit home telephone number Example: 7145551234
- Enter the Verification Code
- 4 Click Next>>



# **Step 5: Contact Verification**

You will see a list of your child's contacts. Click the button by your name. Click Next>>

# **Step 6: Completing Registration**

# Click on Click Here



# Step 7: Logging In

- Enter your email address
- 2 Enter the password you created earlier
- Click Log In



| Aeries  Student Information System       |
|------------------------------------------|
| Email                                    |
| NEXT Forgot Password? Create New Account |

Click on the Attendance tab to see your child's attendance record.

Note: Write down your password here\_\_\_\_\_