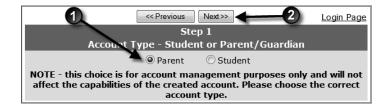

Creating a New Parent Account For SAUSD Aeries Parent Portal

Before starting, you will need the following information:

- 1. Student Permanent ID Number
- 2. Home Telephone number (as recorded with the school)
- 3. Verification Code
- 4. Personal email account

You cannot create an account without all 4 of these items.

### **Create a New Account**

Open your internet browser and type in http://www.sausd.us/parentportal

There is a link for the **Aeries Parent Portal** on your child's school Website.

Click on Create New Account

#### Santa Ana Unified School District



# **Step 1: Select the Account**

- Click Parent button
- 2 Click Next>>



#### **Step 2: Enter Account Information**

- Type your email address
- Re-type your email address
- Type a password The password needs to be at least 6 characters long
- Re-type this password
- 6 Click Next>>



### **Step 3: Confirm With Your Email**

Do NOT click Next>> or << Previous



Open your email program in another window, and open the message from donotreply@sausd.us. In this message, please click on the **Confirm Current Email**Address link. Next, you will see a verification window. Click on **Click Here** to go to the Aeries Login screen.

# **Step 4: Verification**

- Enter your email address
- 2 Enter the password you created earlier
- Click Log In

You will then see the student verification screen below.

- Enter the 6-digit student ID number
- Enter your 10 digit home te