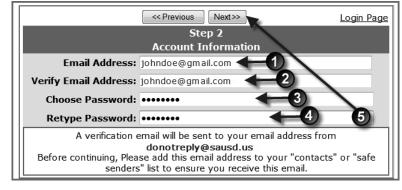

#### **Step 2: Enter Account Information**

- Type your email address
- Re-type your email address
- Type a password The password needs to be at least 6 characters long
- Re-type this password
- 6 Click Next>>